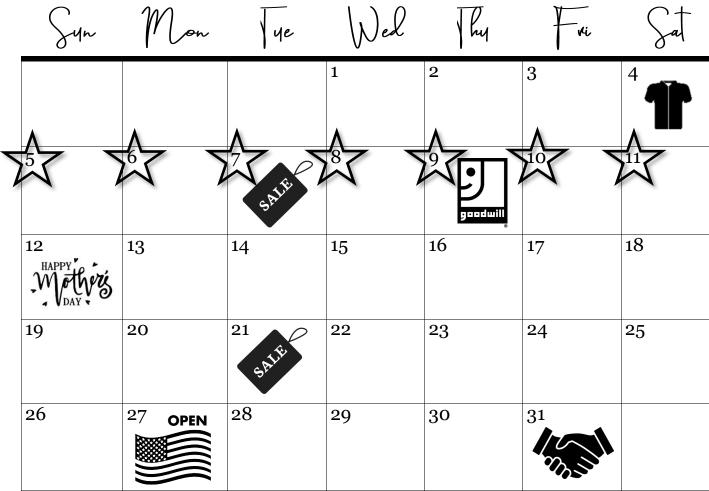

#### **Goodwill Week**

Help us celebrate our community and their contributions to our mission. Visit: www.goodwill.org/week to learn more.

## Customer Appreciation Day

25% off total purchase

#### **Goodwill Day**

50% off any one regular priced item up to \$100

#### **Senior Day**

55+ receive 25% off total purchase

## **Half-Price Clothing**

50% off all clothing

Every additional dollar helps Goodwill serve more people who need job training and career opportunities.